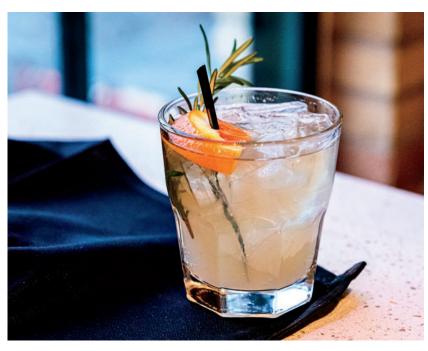

### HAND-CRAFTED COCKTAILS

Quantities of 50.

#### THE HUGO

Benvolio prosecco with elderflower liqueur.

#### LAVISH FLEUR MARTINI

Grey Goose or Bombay Sapphire, St-Germain, lavender syrup, lavender sprig.

#### MIDNIGHT LEMONADE

Gentleman Jack, blackberry syrup, lemonade, lemon.

#### SIGNATURE OLD FASHIONED

Maker's Mark, Tattersall Bitter Orange, simple syrup, orange, bourbon-soaked cherry.

#### BERRY DROP MARTINI

Tanqueray, Chambord, limoncello liqueur, blackberry syrup, lemon juice, lemon, blackberry.

#### MINT BRAMBLE

Tanqueray, Chambord, mint syrup, lemon juice, starfruit.

#### CARAMEL APPLE MARTINI

Caramel vodka, lemon juice, apple cider, caramel, cinnamon sugar, apple.

#### SPICED MOJITO

Captain Morgan Private Stock, lime juice, mint and cinnamon syrup, soda water, mint, lime.

#### CINNA-SOTA OLD FASHIONED

Fireball, Tattersall Bitter Orange, cinnamon syrup, orange, cinnamon stick.

#### SPICED CRANBERRY DAISY

Casamigos Blanco, Cointreau, lime juice, cranberry juice, cranberries, lime.

#### AGAVE ROSE PALOMA

Kimo Sabe Mezcal, rosé, grapefruit soda, lime juice, cramberries, lime.

#### BOONTREE BOURBON GREYHOUND

Maker's Mark, elderflower liqueur, grapefruit soda, rosemary, grapefruit.