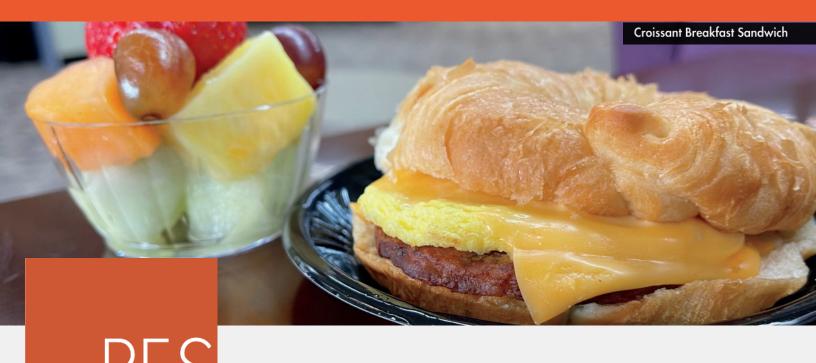

# BREAKFAST BUFFET

**FOODSERVICE** 

Flakey croissant breakfast sandwich with sausage, scrambled eggs, and sliced cheese. Served with potato rounds, assorted mini danish, fresh fruit, and canned juices. \$14.55 per person